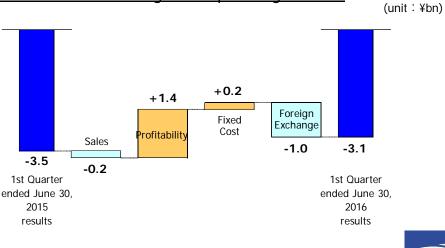

[Sales]

- ✓ Sales decrease mainly on strong yen
- [Operating Income]
  - ✓ Decline on strong yen (-)
  - ✓ Proportion of sales of Service & Support business increased (+)

Results Presentation for the 1st Quarter ended June 30, 2016

#### Breakdown of Changes in Operating Income