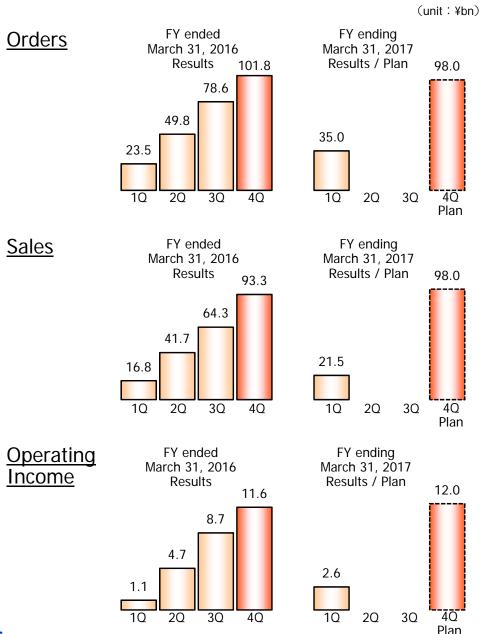

## PM Results through the 1<sup>st</sup> Quarter

PM Business ···· Precision Machinery Business

#### [Orders]

- ✓ Demand for CMP systems expands
- ✓ Some customers accelerate capital investment

#### [Sales]

✓ CMP business stays in good shape

#### [Operating Income]

- ✓ Sales increased (+)
- ✓ Fixed costs mainly R&D costs increased (-)