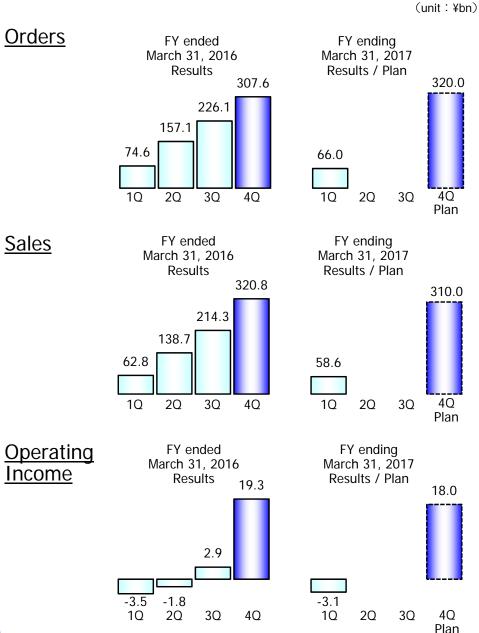

## FMS Results through the 1<sup>st</sup> Quarter

#### FMS Business ···· Fluid Machinery & Systems Business

[Orders]

- In Pumps business, demand mainly for customized pumps for overseas decrease
- In Compressors & Turbines business, some small-sized projects have been started

[Sales]

- ✓ Sales decrease mainly on strong yen
- [Operating Income]
  - ✓ Decline on strong yen (-)
  - ✓ Proportion of sales of Service & Support business increased (+)

Results Presentation for the 1st Quarter ended June 30, 2016